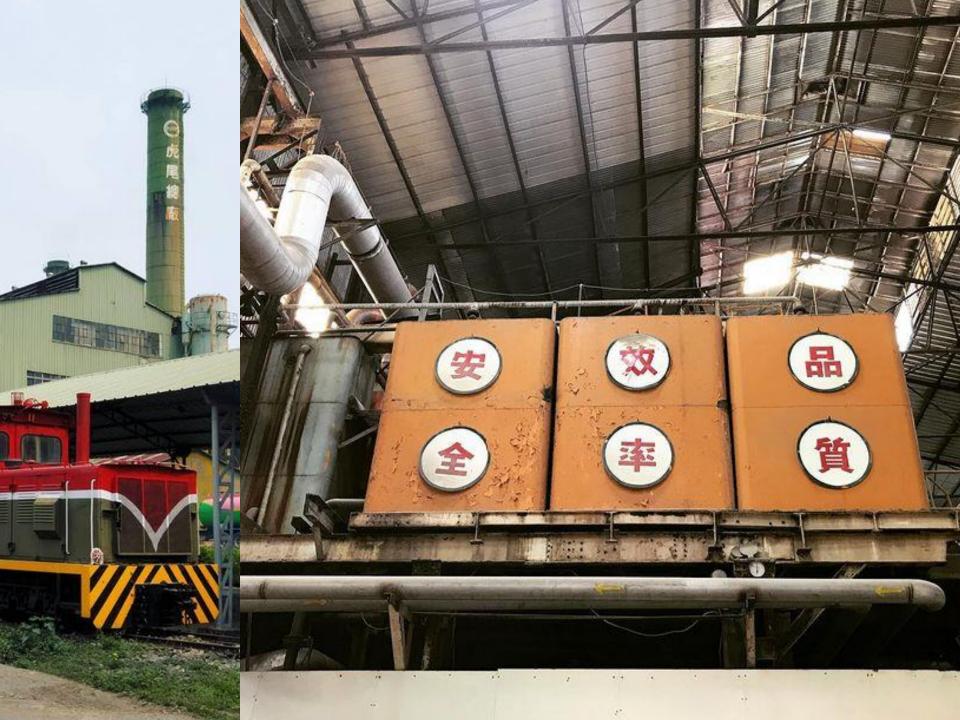

#### **Connecting Cultural Roots**

Recalling the industrial history in Huwei by connecting historic sites and waterfront.

### **Renovating Local Industry**

Shaping a hydrophilic tourist environment and revitalizing sugar factories.