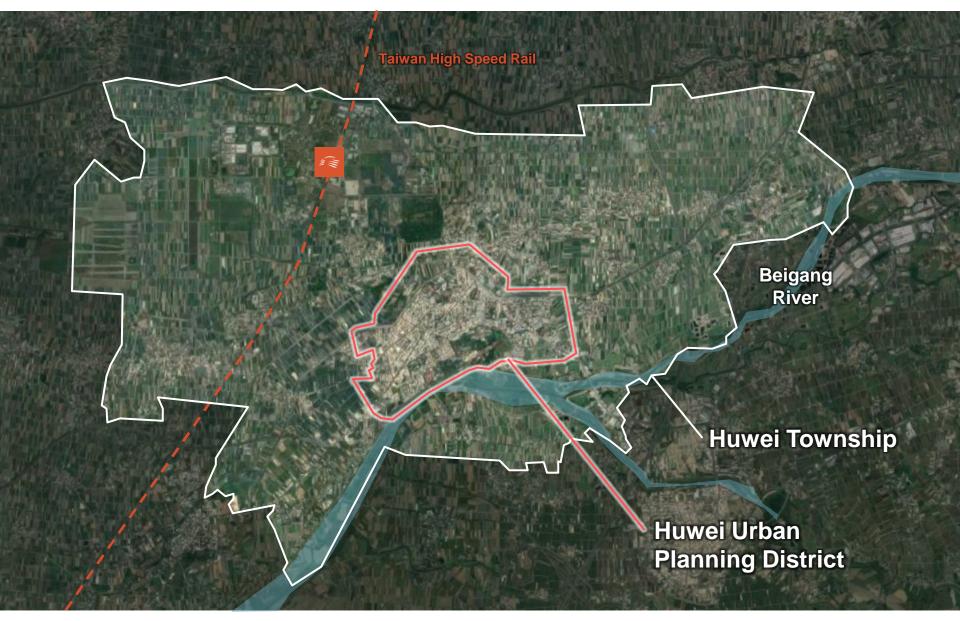

#### **Connecting Cultural Roots**

Recalling the industrial history in Huwei by connecting historic sites and waterfront.

### **Renovating Local Industry**

Shaping a hydrophilic tourist environment and revitalizing sugar factories.