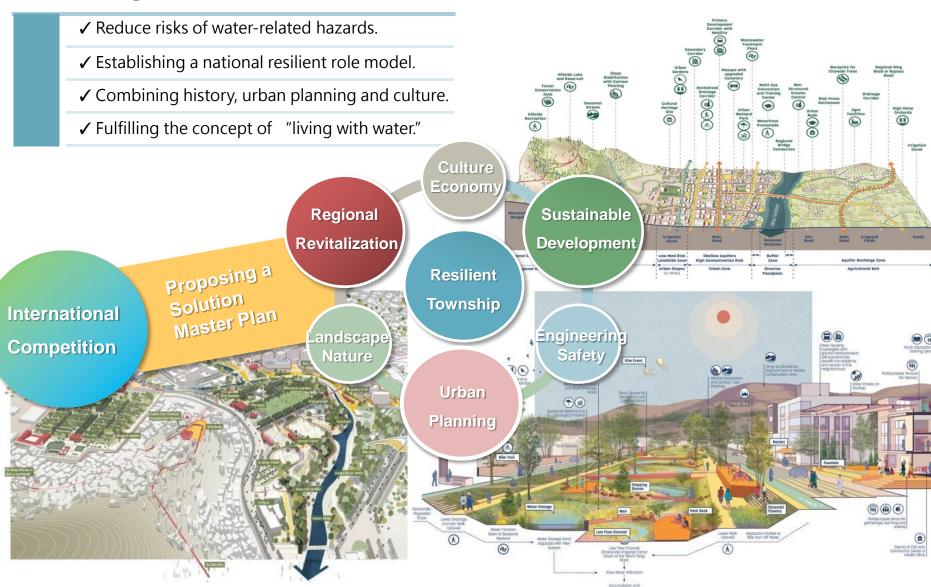

#### Vision and Mission: Establishing a Resilient Role Model in Taiwan

◎經濟部水利署 ×

TAIWAN

ESIGN RESEARCH INSTITUTE

●經濟部水利署 ×

#### **Resilient Design**

Establishing a resilient township role model in Huwei, Yunlin.

## Waterfront Design

Creating an eco-friendly model through Low-Impact-Development design process.

#### **Connecting Cultural Roots**

Recalling the industrial history in Huwei by connecting historic sites and waterfront.

### **Renovating Local Industry**

Shaping a hydrophilic tourist environment and revitalizing sugar factories.