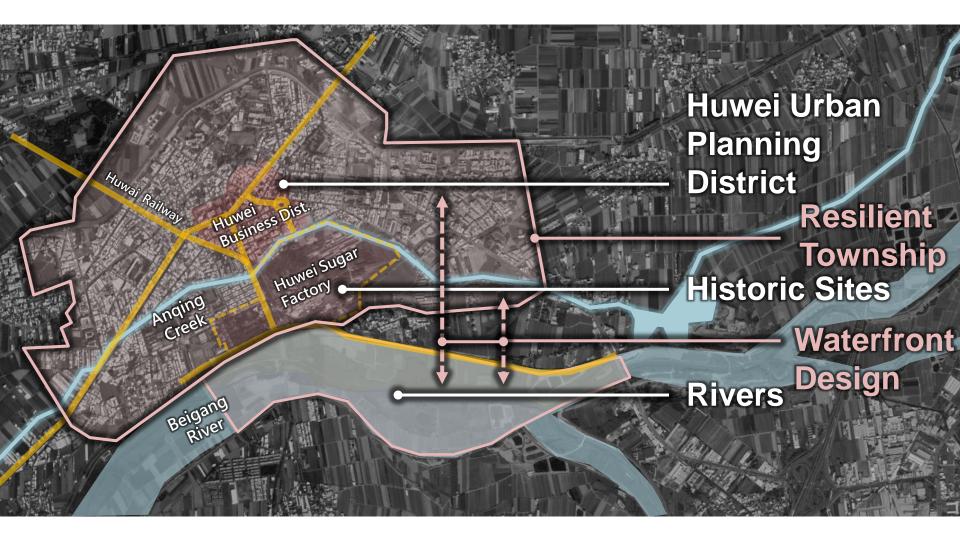

#### Vision and Mission: Establishing a Resilient Role Model in Taiwan

◎經濟部水利署 ×

TAIWAN

ESIGN RESEARCH INSTITUTE

●經濟部水利署 ×

#### **Resilient Design**

Establishing a resilient township role model in Huwei, Yunlin.

## Waterfront Design

Creating an eco-friendly model through Low-Impact-Development design process.

#### **Connecting Cultural Roots**

Recalling the industrial history in Huwei by connecting historic sites and waterfront.

### **Renovating Local Industry**

Shaping a hydrophilic tourist environment and revitalizing sugar factories.